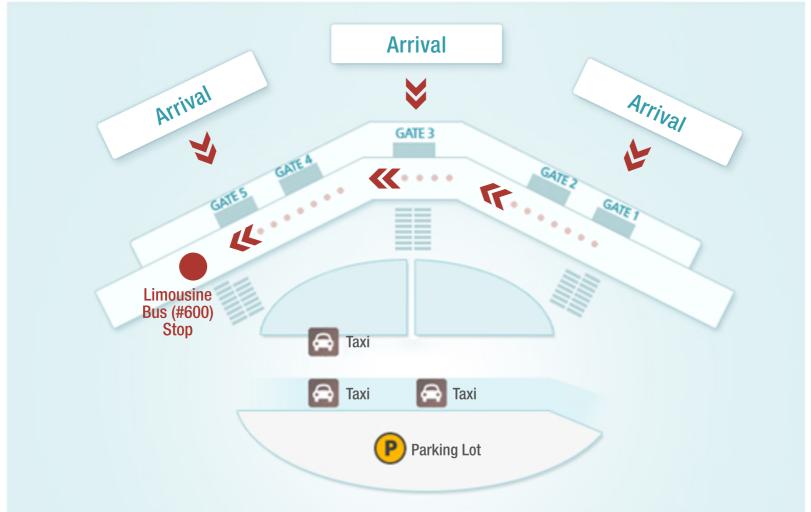

## Limousine Bus (#600) Stop at Jeju Int'l Airport

Limousine bus stop (Samyoung Traffic No. 600) is on your right-hand side as you get out of **Gate 5**.

The bus fare is KRW3,900 (USD 4) to KRW5,000 (USD 4.5), depending on your destination.

## Jeju Int'l Airport